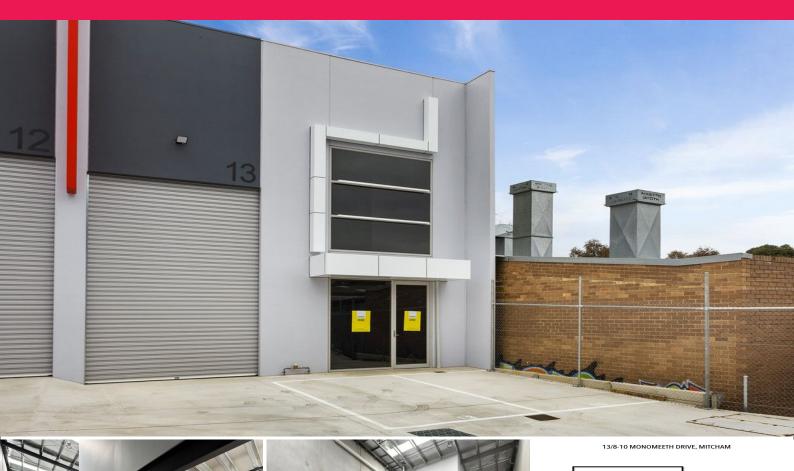

## **PRICE REDUCED**

This brand new offering presents the ideal opportunity for the astute business owner to position themselves in a high class, boutique industrial complex boasting close proximity to major arterial roads including Maroondah Highway and Eastlink. With air conditioned office amenities and scope for a ground floor reception/product display area this spotless warehouse will ensure your criteria is met.

• Floor area | 180m2 approximately• Office mezzanine area | 39m2 approximately• Kitchenette & toilet amenities• 2 onsite car spaces

Industrial FOR LEASE

219sqm

Kristian Etherington 0400 409 833 kristian.etherington@raywhite.com