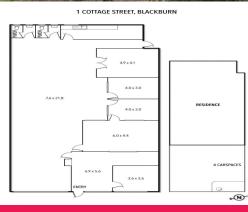

• Building area | 265m2 approximately

• Office & reception amenities • Kitchenette & toilet amenities

• Zoning | Industrial 1

Industrial FOR LEASE

265sqm