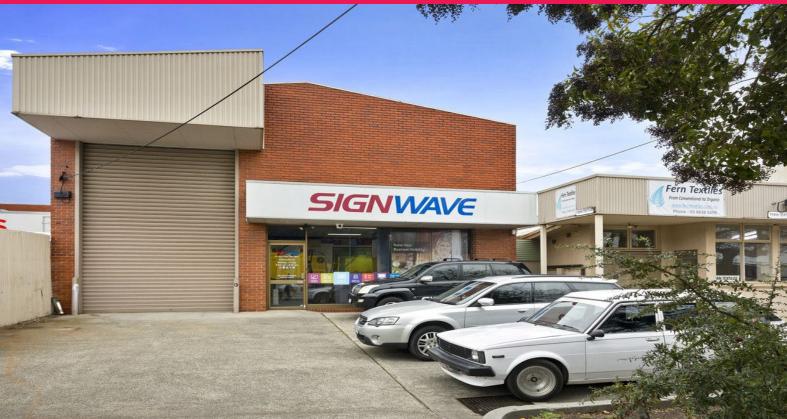

## **Rental Incentives Available**

This easily accessible industrial offering locates itself with meters of the renowned "Golden Mile" Whitehorse Road amidst a range of national brands and provides for close proximity to the Eastern Freeway and all major arterial roads. Featuring ample onsite parking for staff and clientele, breakout office areas and a central position that cannot be beaten, this property meets all the requirements for a successful enterprise.

• Building area | 265m2 approximately

• Office & reception amenities • Kitchenette & toilet amenities

• Zoning | Industrial 1

Industrial FOR LEASE

265sqm