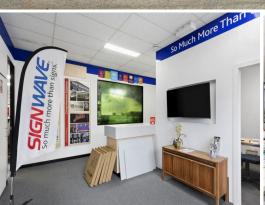

## **Rental Incentives Available**

This easily accessible industrial offering locates itself with meters of the renowned "Golden Mile" Whitehorse Road amidst a range of national brands and provides for close proximity to the Eastern Freeway and all major arterial roads. Featuring ample onsite parking for staff and clientele, breakout office areas and a central position that cannot be beaten, this property meets all the requirements for a successful enterprise.

• Building area | 265m2 approximately

• Office & reception amenities • Kitchenette & toilet amenities

• Zoning | Industrial 1

Industrial FOR LEASE

265sqm