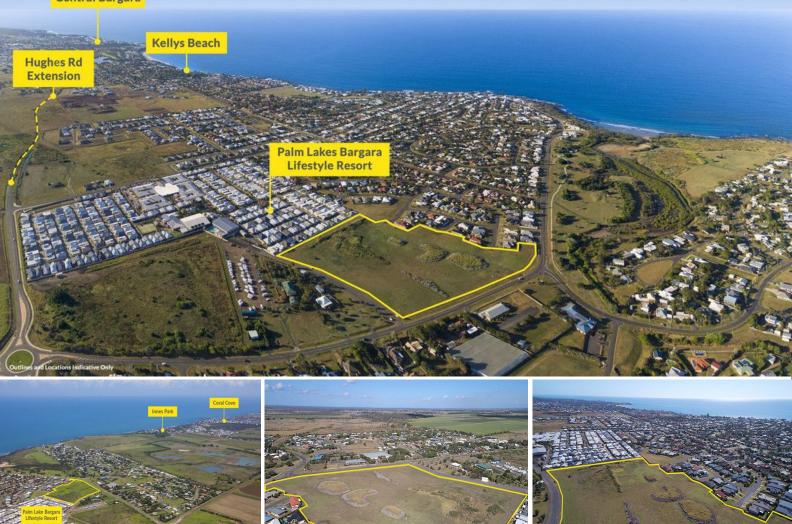

**Central Bargara** 

## SOLD Prior to Auction | Qld Coastal Residential Development Site

- Land area 5.93\* hectares

- 5km\* from Bargara Golf Club and commercial precinct
- 3.8km\* to Kelly's Beach
- Designated Low Density Residential

- Near to future \$3.8M\* Hughes Road extension providing direct access to commercial precinct of Bargara

- Directly adjoining Palm Lakes Bargara lifestyle resort

Mark Creevey 0408 992 222

mark.creevey@raywhite.com