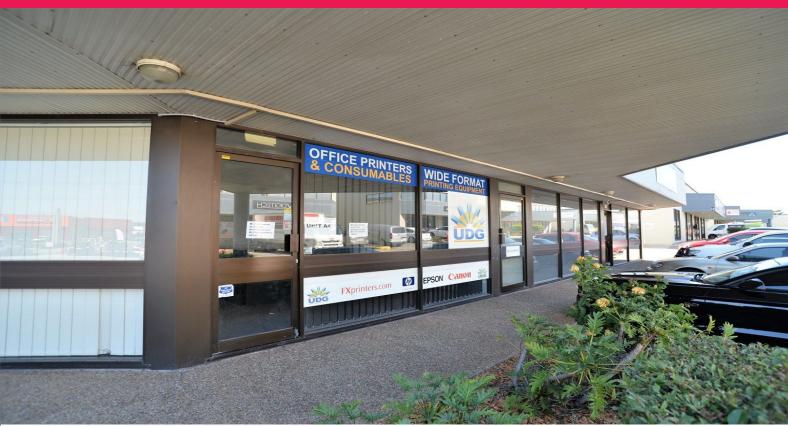

## **GROUND FLOOR OFFICE / RETAIL WITH AMPLE PARKING**

Freshly painted throughout

Total area 118 m2\*

Front reception area

Full glass frontage

Large open plan office area

Good natural light

Ducted air conditioning throughout

Male & Female amenities

Disabled access

New kitchenette (sink, cupboards, tiling and hot water heater)

Ample onsite parking

Signage opportunity available

Close to public transport and Cafe's

Minutes to Pacific Moto

Offices

FOR LEASE

118sqm