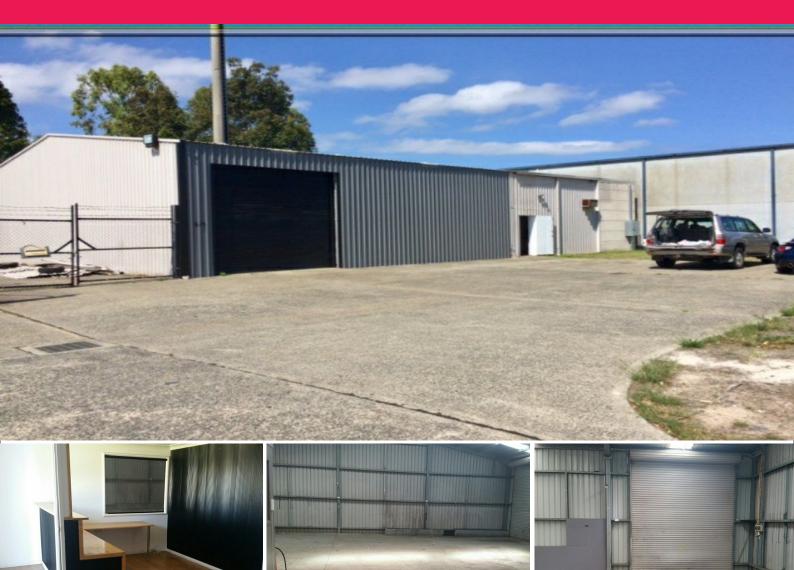

## **TIGHTLY HELD CHARMHAVEN ESTATE!**

This versatile property is sure to suit a plethora of users from mechanic through to a gym or dance studio.

315m2 (approx) including ground floor office/reception area, toilet with shower, kitchenette and additional mezzanine storage.

It has front and rear roller doors with a drive through yard perfect for deliveries or additional storage.

Plenty of on-site parking with easy access to M1 motorway.

Available today, gone tomorrow so be quick!