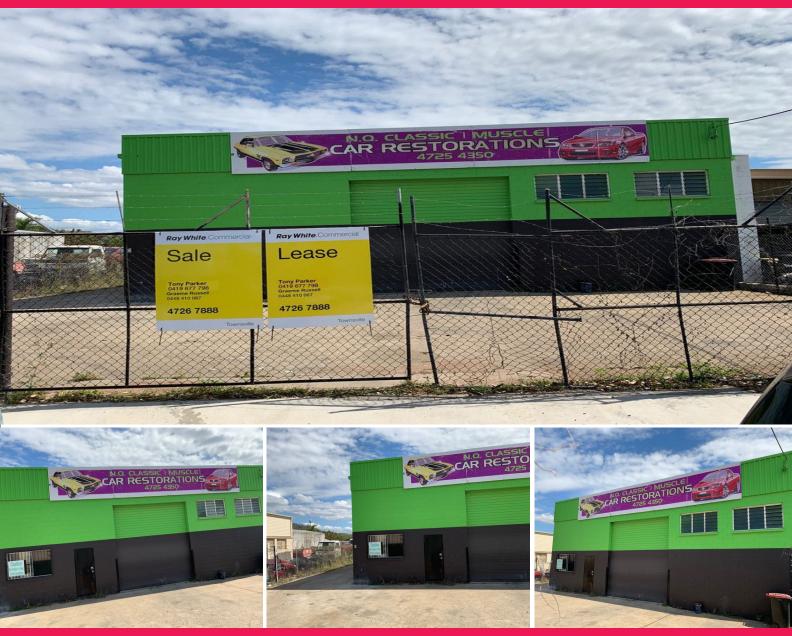

## 20 Whitehouse Street, Garbutt QLD 4814

## **Garbutt Workshop For Sale**

Ray White Commercial are pleased to offer for sale 20 Whitehouse Street in Garbutt.

This central location would suite a wide range of users in the small industrial shed market.

The building offers the following:

- -625 m2 workshop/warehouse
- -High clearance clear-span building
- -Two small offices with mezzanine storage above
- -Industrial power points throughout
- -Drive thru capability
- -Fully fenced secure ha