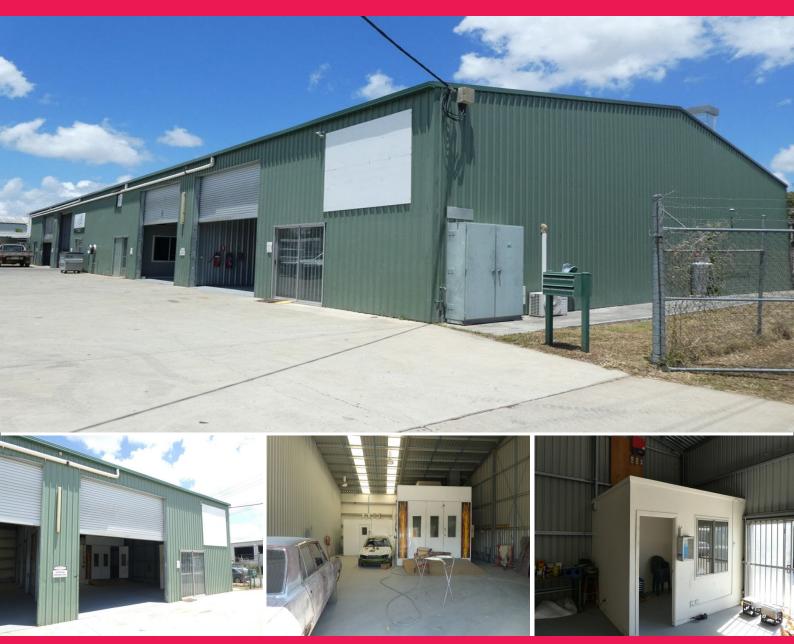

## Owners Liquidate Fully Leased 4 Unit Warehouse Investment Property

- \* Multi-tenanted freehold property of four warehouse/workshop units
- \* All units are now leased to four different tenants
- $^{\star}$  Achieving now a gross rent of \$108,000 including GST & Outgoings pa
- \* That's a net rent of \$91,090\* + GST + Outgoings pa now fully leased
- $^{\star}$  4 warehouse/workshop units on one title (no body corp). Low outgoings pa
- \* 832m2\* gross lettable area on 1,536m2\* of industrial land
- $^{\star}$  Ground floor air-conditioned offices in each unit and an extra 20m2  $^{\star}$  of mezzanine office area in unit 2 and 20m2  $^{\star}$  of mezzanine storage area in unit 3
- \* 200amp CT metering board for plenty of 3 phase power and there are 3 phase and single phase power points in all