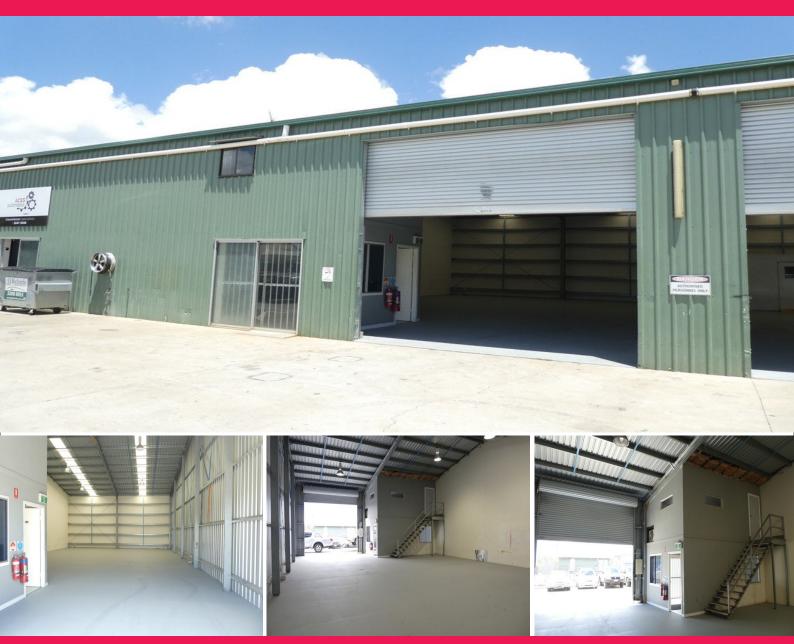

## 218m2\* Warehouse / Workshop Unit

- \* Unit 2 is a 218m2\* clear span warehouse/workshop including 40m2\* of office area
- \* Rent per month includes outgoings
- \* The unit has a 5kw solar electricity system with 20 panels on the roof for power feedback into the grid (will save you lots per month on your power bills)
- \* One of only four warehouse/workshop units at this property (no body corp)
- \* Galvanised steel frame construction with colourbond metal walls and triple skin fire check plasterboard walls on boundary walls and on an internal dividing wall
- $^{\star}$  Plenty of 3 phase power points and single-phase power points in the workshop
- \* Highbay motorised rol