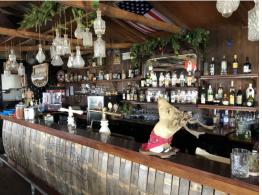

Shop 6 - First floor - Fully fitted out Restaurant/Bar

- Internal: 211m2\*
- Exclusive external use: 136m2\* (balcony area)
- Commercial kitchen
- Fully equipped bar
- Liquor license (Commercial other Subsidiary on Premises)\*\*
- Open plan dining
- Balcony with ocean outlook
- Male & Female ameniti