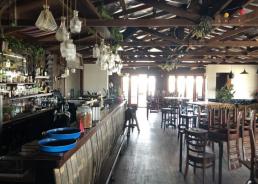

Shop 6 - First floor - Fully fitted out Restaurant/Bar

- Internal: 211m2\*
- Exclusive external use: 136m2\* (balcony area)
- Commercial kitchen
- Fully equipped bar
- Liquor license (Commercial other Subsidiary on Premises)\*\*
- Open plan dining
- Balcony with ocean outlook
- Male & Female ameniti