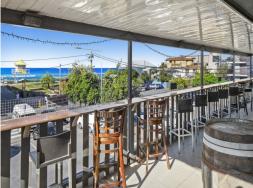

Shop 6 - First floor - Fully fitted out Restaurant/Bar

- Internal: 211m2\*
- Exclusive external use: 136m2\* (balcony area)
- Commercial kitchen
- Fully equipped bar
- Liquor license (Commercial other Subsidiary on Premises)\*\*
- Open plan dining
- Balcony with ocean outlook
- Male & Female ameniti