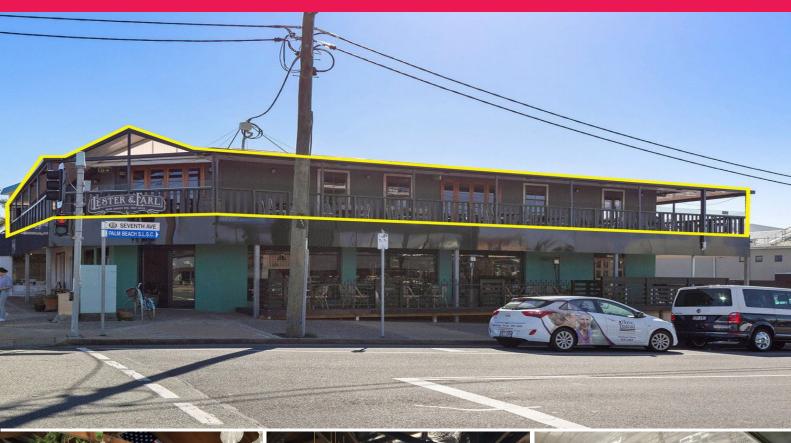

## Ray White. Commercial

6/1097 Gold Coast Highway, Palm Beach QLD 4221

## **FULLY FITTED OUT RESTAURANT/BAR**

Ray White Commercial GC South are pleased to offer for lease shops 6 / 1097 Gold Coast Hwy, Palm Beach. This is a rare opportunity for an experienced operator to secure a fully fitted out Restaurant/Bar opposite the beach.

Shop 6 - First floor - Fully fitted out Restaurant/Bar

- Internal: 211m2\*
- Exclusive external use: 136m2\* (balcony area)
- Commercial kitchen
- Fully equipped bar
- Liquor license (Commercial other Subsidiary on Premises)\*\*
- Open plan dining
- Balcony with ocean outlook
- Male & Female ameniti