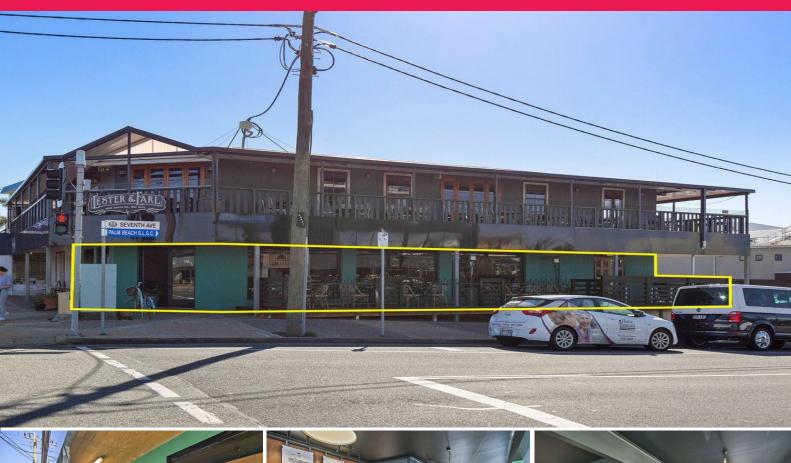

## Ray White. Commercial

4 & 5 / 1097 Gold Coast Highway, Palm Beach QLD 4221

## GROUND FLOOR RETAIL WITH GOLD COAST HWY CORNER EXPOSURE

Ray White Commercial GC South are pleased to offer for lease shops 4 & 5 / 1097 Gold Coast Hwy, Palm Beach.

Shops 4 & 5 - Ground floor retail

- Internal: 193m2\*
- Exclusive external use: 75m2\*
- Ground floor Gold Coast Hwy corner exposure
- Alfresco timber deck with ocean outlook
- Food & Drink outlet (STCA)

Palm Beach has become a trendy beachside suburb on the Gold Coast, and is only a short drive from Burleigh Heads

Retail

FOR LEASE

Contact Agent

193sqm

Ray White. Commercial

Sam Riley

0409 490 581