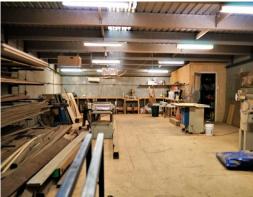

### 200sqm\* + 115sqm\* BONUS MEZZ!

- Affordable office/ warehouse
- 200sqm\* as-built unit with bonus mezz (not included in advertised floor space) giving you 315sqm\* of usable space!
- 115sqm\* bonus mezzanine storage level
- 174sqm\* Ground floor area consisting 144sqm\* warehouse + 30sqm\* entry/showroom & amenities
- 26sqm\* mezzanine level air-conditioned office
- Warehouse features container height roller door, 3m clearance under Mez, three phase power and storeroom area
- Four security cameras, alarm system, upgraded amenities, bar with beer taps
- Two exclusive use car spaces