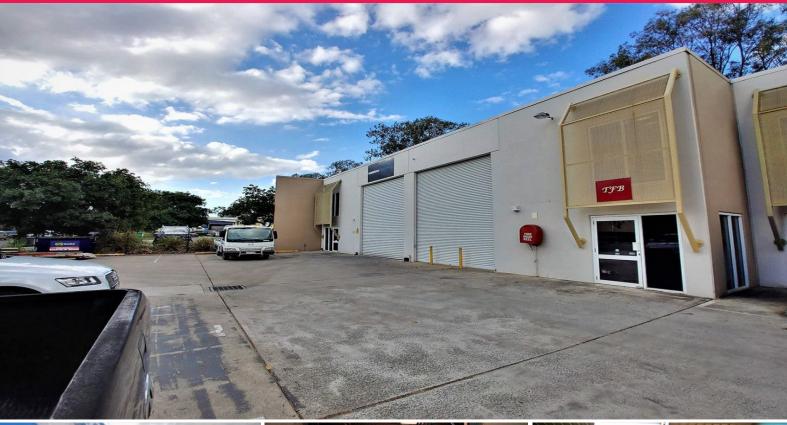

### 200sqm\* + 115sqm\* BONUS MEZZ!

- Affordable office/ warehouse
- 200sqm\* as-built unit with bonus mezz (not included in advertised floor space) giving you 315sqm\* of usable space!
- 115sqm\* bonus mezzanine storage level
- 174sqm\* Ground floor area consisting 144sqm\* warehouse + 30sqm\* entry/showroom & amenities
- 26sqm\* mezzanine level air-conditioned office
- Warehouse features container height roller door, 3m clearance under Mez, three phase power and storeroom area
- Four security cameras, alarm system, upgraded amenities, bar with beer taps
- Two exclusive use car spaces

Sale Price: \$650,000 +

Industrial

FOR SALE

315sqm