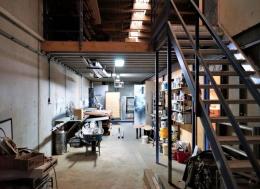

### 200sqm\* + 115sqm\* BONUS MEZZ!

- Affordable office/ warehouse
- 200sqm\* as-built unit with bonus mezz (not included in advertised floor space) giving you 315sqm\* of usable space!
- 115sqm\* bonus mezzanine storage level
- 174sqm\* Ground floor area consisting 144sqm\* warehouse + 30sqm\* entry/showroom & amenities
- 26sqm\* mezzanine level air-conditioned office
- Warehouse features container height roller door, 3m clearance under Mez, three phase power and storeroom area
- Four security cameras, alarm system, upgraded amenities, bar with beer taps
- Two exclusive use car spaces