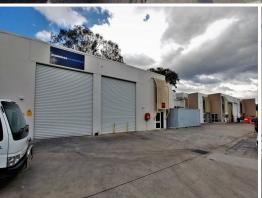

### 200sqm\* + 115sqm\* BONUS MEZZ!

- Affordable office/ warehouse
- 200sqm\* as-built unit with bonus mezz (not included in advertised floor space) giving you 315sqm\* of usable space!
- 115sqm\* bonus mezzanine storage level
- 174sqm\* Ground floor area consisting 144sqm\* warehouse + 30sqm\* entry/showroom & amenities
- 26sqm\* mezzanine level air-conditioned office
- Warehouse features container height roller door, 3m clearance under Mez, three phase power and storeroom area
- Four security cameras, alarm system, upgraded amenities, bar with beer taps
- Two exclusive use car spaces

Sale Price: \$650,000 +

Industrial

FOR SALE

315sqm