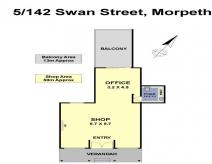

## Ray White.

5/142 Swan Street, Morpeth NSW 2321

## 50% Rent Reduction For First 6 Months!\*

This beautifully renovated commercial space is located in the heart of the highly sought after Morpeth Town Centre. It features the following:

- 50m? (approx) of office or retail space
- 13m? (approx) balcony at rear with river views
- Located next to busy cafe
- Parking at entrance
- Access stairs and ramp for easy access
- Change room if required for business
- Private amenities
- Located next to Public park and backing onto river reserve
- Outgoings are payable in addition to the above rental figure
- \* Rent reduction depend