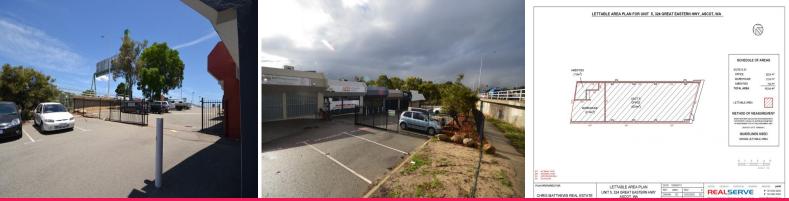

## 5/324 Great Eastern Highway, Ascot WA 6104

## UNIT 5 KEY FEATURES INCLUDES -

- 109sqm\* total building area comprising  $87 \text{sqm}^{*}$  office & 22sqm storeroom

- Layout comprising reception area, 2 partitioned offices, a larger open office area plus a

- Rear laneway access to the storeroom.

- Includes 3 exclusive

Offices FOR LEASE Reduced rent only \$12,500 +outgoings+GST 109sgm