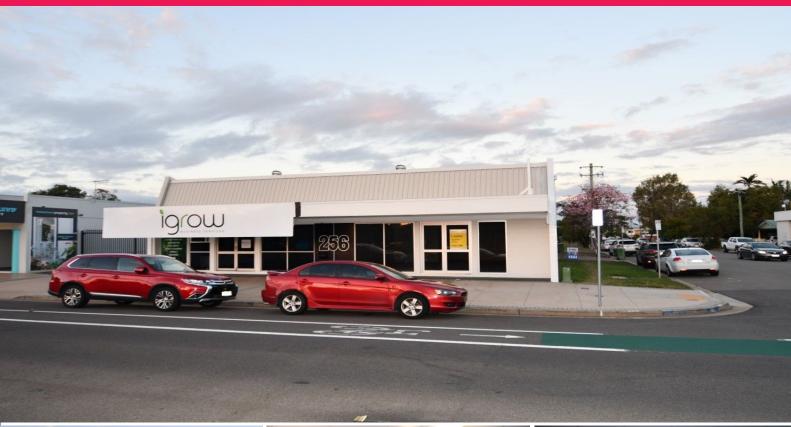

256 Charters Towers Road, Hermit Park QLD 4812

## **Multi Tenanted Investment Property on Charters Towers Road**

This property is being offered to the market for the first time in 50 years. 256 Charters Towers Road comprises 450 square meters of net lettable area configured as 4 self contained tenancies.

Located on the corner of Charters Towers Road and Hirst Street, this 665 sqm block offers fantastic exposure as well as 6 on site car spaces.

There are currently 3 tenants producing a net income of \$50,466 per annum + GST\*