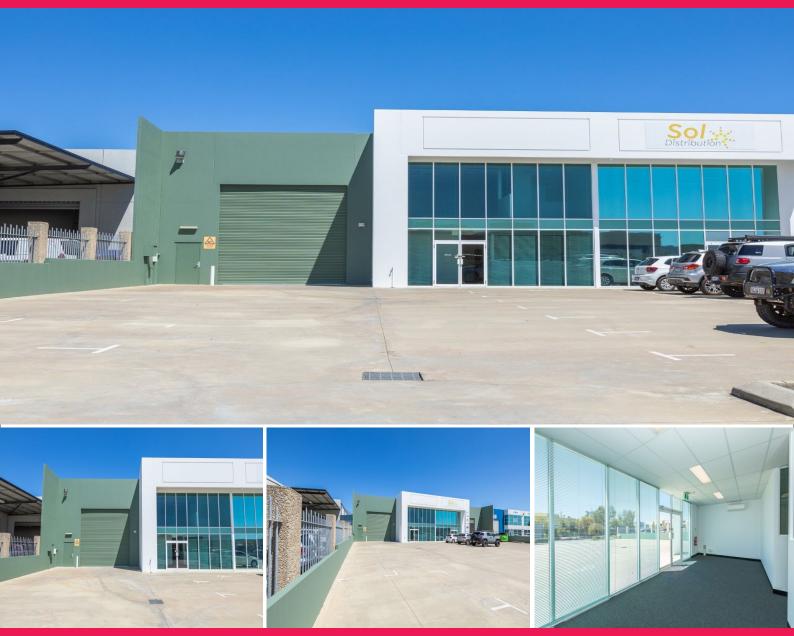

## MODERN OFFICE AND WAREHOUSE IN PRIME WELSHPOOL LOCATION

Ray White Commercial (WA) in conjunction with Savills - Perth are pleased to present this modern and functional 675sqm office warehouse facility comprising the following key features.

Office 225sqmWarehouse 450sqm

- Total 675sqm

- Exclusive concrete container laydown and unloading area
- Exclusive crossover directly in line with 5m x 5m rollerdoor
- 12 exclusive car bays

Two level corporate off