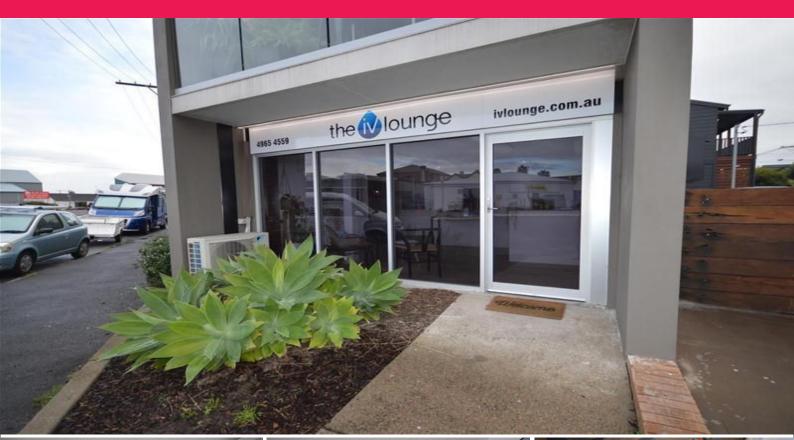

## 8 Fleming Street, Wickham NSW 2293

## Unique Office / Retail / Warehouse

This immaculately presented ground floor tenancy has been well appointed and currently operates as a beauty treatment premises. The property also includes a warehouse storage component with additional mezzanine.

- \* 77m (approx) of retail/office or showroom
- \* Warehouse 52m (approx)
- \* Mezzanine 25m (approx)
- \* Two (2) on-site car parks included

Suitable for a wide range of uses and situated just five (5) minutes drive from Newcastle CBD.