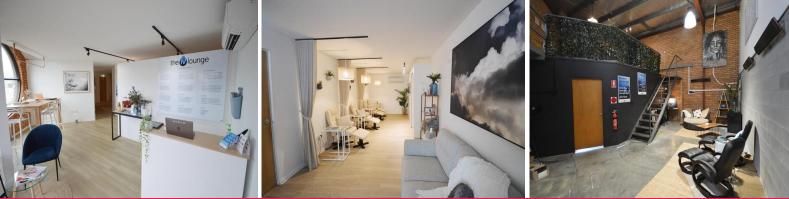

## Unique Office / Retail / Warehouse

This immaculately presented ground floor tenancy has been well appointed and currently operates as a beauty treatment premises. The property also includes a warehouse storage component with additional mezzanine.

- \* 77m (approx) of retail/office or showroom
- \* Warehouse 52m (approx)
- \* Mezzanine 25m (approx)
- \* Two (2) on-site car parks included

Suitable for a wide range of uses and situated just five (5) minutes drive from Newcastle CBD.