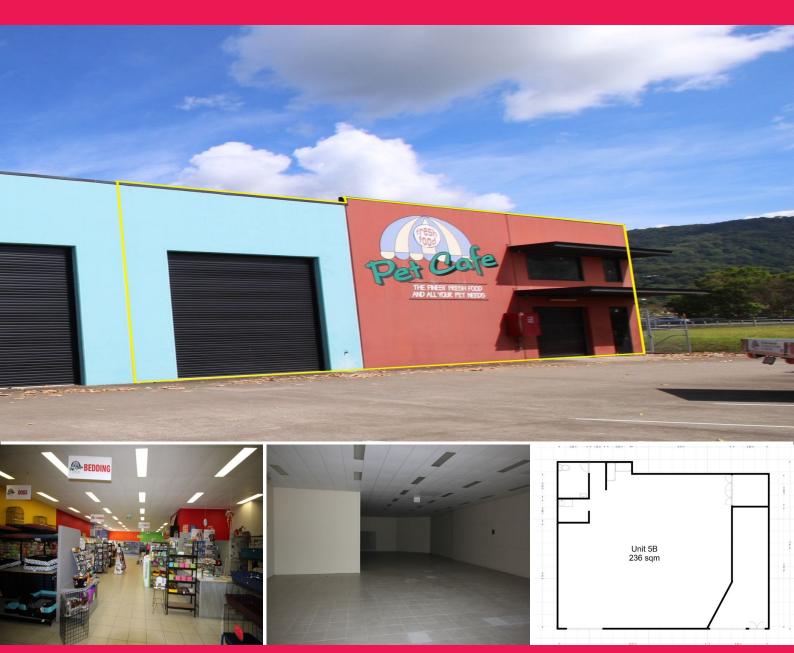

## Highway Visible Showroom/Warehouse Now Available In Smithfield

- \* 236 sgm showroom/warehouse for lease
- \* Warehouse with separate roller door access for deliveries
- \* Fully air conditioned showroom with high suspended ceiling
- \* Close to Smithfield Shopping Centre, Super Cheap Auto, Bridgestone Tyres, The Salvation Army and Reece Plumbing
- \* Ease of access north and south on Captain Cook Highway for transport
- \* Great opportunity to lease available now

Contact: Exclusive agent Helen Crossley for more information.

Showrooms/bulky Goods

FOR LEASE

236sqm