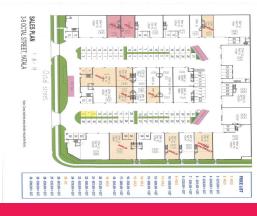

## **BRAND NEW INDUSTRIAL UNITS FROM \$220,000!!**

Yes, that's correct! In one of the fastest growing areas in Australia , just off the M1 motorway in Yatala QLD we have brand new industrial units for sale starting from \$1960/sqm!

Industrial
FOR SALE

From \$220,000 + GST

Ray White.
The Runaway Bay Group

**Ray White Commercial** 

Rumawaywaywayald@raywhite.com