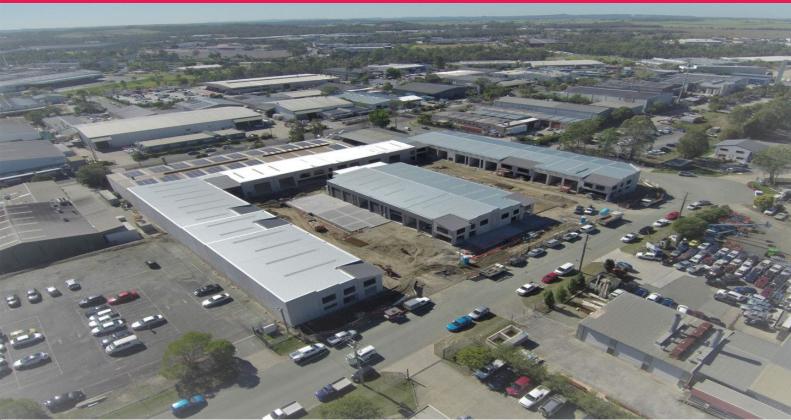

3-9 Octal Street, Yatala QLD 4207

## **BRAND NEW INDUSTRIAL UNITS FROM \$220,000!!**

Yes, that's correct! In one of the fastest growing areas in Australia , just off the M1 motorway in Yatala QLD we have brand new industrial units for sale starting from \$1960/sqm!

Look what's on offer here,

- Easy access to the Pacific Motorway
- 30 minutes to Gold Coast CBD
- 35 minutes to Brisbane CBD
- Industry zoning
- Concrete tilt panel construction
- Metal roof with anticon insulation
- Natural gas available in the street
- Communal security lig