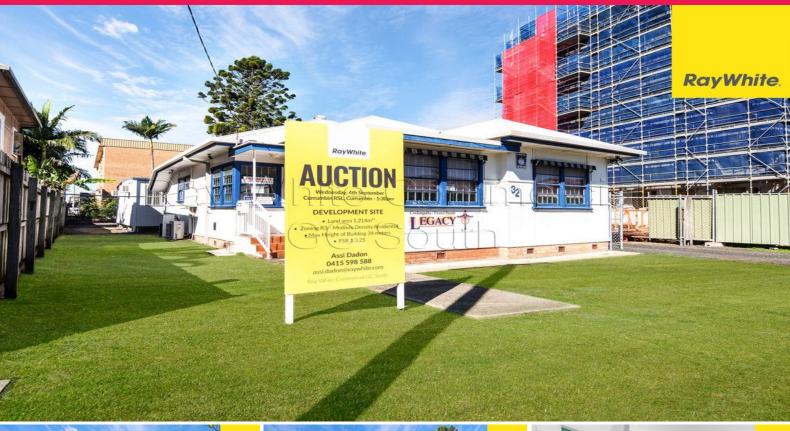

## 32-34 Enid Street, Tweed Heads NSW 2485

## **DEVELOPMENT SITE**

Ray White Commercial GC South are excited to present this outstanding development opportunity

on behalf of the Legacy Club of Coolangatta/Tweed Heads.

- \* Flat 1,214m2\* land with Medium Density Residential zoning (R3)
- \* Maximum Height of Building 34 meters, Floor Space Ratio 1:3.25

 $^{\ast}$  Short walk to CBD, schools, shopping centres, beach, river and much more

- \* Improvements include an older style dwelling
- \* Located approx. 5 mins from Gold Coast Airport in a high growth area

For a detailed Information Memorandum please contact Assi Dadon on 0415 598 588

Industrial FOR SALE

1214sqm

Assi Dadon 0415 598 588 assi.dadon@raywhite.com