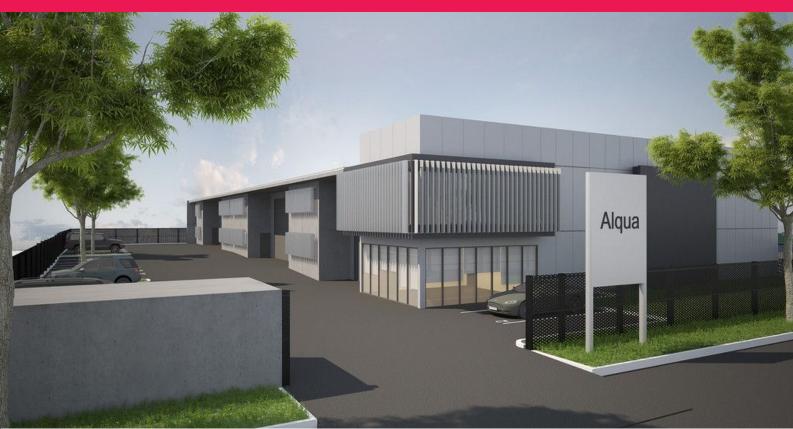

# 5 Brand New Top Quality Warehouses with Great Access and Long Spec List!

Raine&Horne Commercial is pleased to present this opportunity to secure brand new industrial units/Warehouses in the ever-popular Lucca Road precinct, offering:

- Sizes from 353m2
- Internal clearances from approx 6m
- Solar power, 10kW System saving up to \$3,000pa approx
- 3 Phase power available
- LED Highbay Lighting
- Property Directory Board with space for each unit
- NBN
- Excellent natural lig