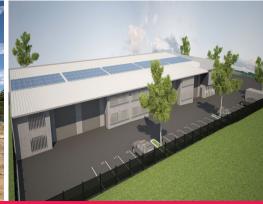

- Sizes from 353m2
- Internal clearances from approx 6m
- Solar power, 10kW System saving up to \$3,000pa approx
- 3 Phase power available
- LED Highbay Lighting
- Property Directory Board with space for each unit
- NBN
- Excellent natural lig