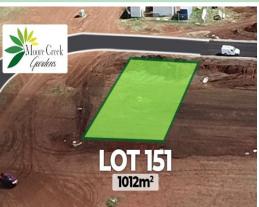

## NEW RELEASE STAGE 10E

PRD nationwide

Text (MCG) 0429 663 995 for brochure

Lot 151 Moore Creek Gardens, Tamworth NSW 2340

## **Ideal Home site**

Is this 1012m2 block your ideal block. Situated in the favoured area of Moore Creek Gardens. -18 blocks remaining in stage 10D and 10E

- Prices from \$143,000
- Lot sizes from 1012m2
- Above average sized blocks
- Builder of your choice
- services include underground power, Town water & sewerage, NBN, natural gas
- Room for a shed, pool and caravan
- Close to private schools, Northgate shopping complex and daycare centre