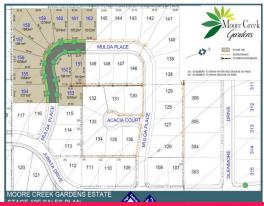

## NEW RELEASE STAGE 10E

PRD nationwide

Text (MCG) 0429 663 995 for brochure

Lot 151 Moore Creek Gardens, Tamworth NSW 2340

## **Ideal Home site**

Is this 1012m2 block your ideal block. Situated in the favoured area of Moore Creek Gardens. -18 blocks remaining in stage 10D and 10E

- Prices from \$143,000
- Lot sizes from 1012m2
- Above average sized blocks
- Builder of your choice
- services include underground power, Town water & sewerage, NBN, natural gas
- Room for a shed, pool and caravan
- Close to private schools, Northgate shopping complex and daycare centre