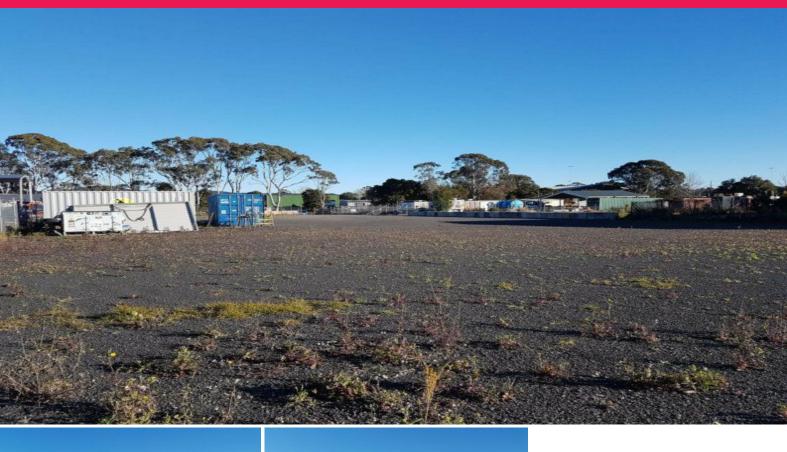

## **BIG, FLEXIBLE, HARDSTAND YARD AREAS!**

Big, open and covered with beautiful compacted hardstand! It may be difficult to write an exciting advertising caption for it, but you will definitely be excited when you inspect this fully fenced yard only minutes from the Sydney to Newcastle M1 Motorway, 30 seconds from Tuggerah Super Centre and the Railway station!! Owner will consider your requirements from approx. 1500m2 to 2500m2.