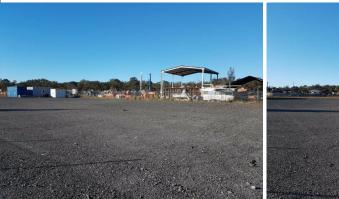

## **BIG, FLEXIBLE, HARDSTAND YARD AREAS!**

Big, open and covered with beautiful compacted hardstand! It may be difficult to write an exciting advertising caption for it, but you will definitely be excited when you inspect this fully fenced yard only minutes from the Sydney to Newcastle M1 Motorway, 30 seconds from Tuggerah Super Centre and the Railway station!! Owner will consider your requirements from approx. 1500m2 to 2500m2.