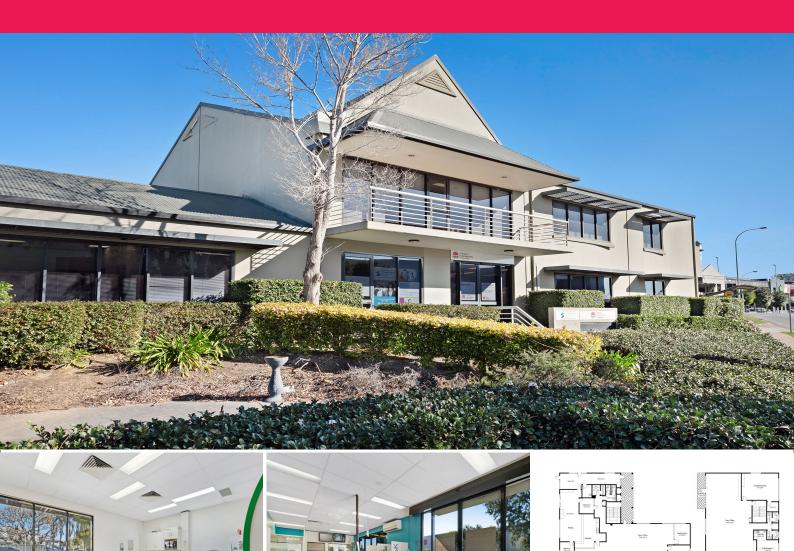

2/44 Bulwer Street, Maitland NSW 2320

## **Prominent cbd location**

An opportunity exists to lease a high-profile location in the heart of Maitland's CBD

The property's prominent location on the corner of Bulwer St and Ken Tubman Dr enables ease of access to public transport and the vibrant city centre. . .

- ? Secure, allocated car parking
- ? High pedestrian traffic
- ? Open plan layout
- ? Two kitchens
- ? Disabled access
- ? Flexible lease terms
- ? Ground floor area 335m2 (approx)
- ? Excellent signage opp

Healthcare FOR LEASE

336sqm

44 bulwer st, maitland