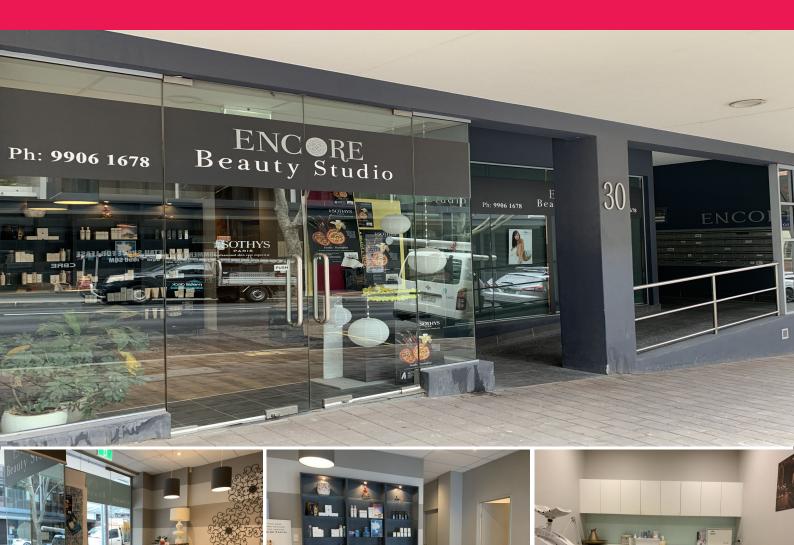

## Retail/Medical/Office

Ground floor modern shop, office or medical suite in the heart of St Leonards. An easy walk to St Leonards Station, RNSH Hospital and Crows Nest's food and beverage precinct. The new Crows Nest Metro Station is also only 150m away. The existing fit-out would be ideal for a medical operator.

Property features include:

Floor to ceiling glass shopfront Easy street-level access Modern building Ducted a/c throughout 5 treatment rooms, 3 with plumbing Secure parking availabl Retail FOR LEASE

96sqm