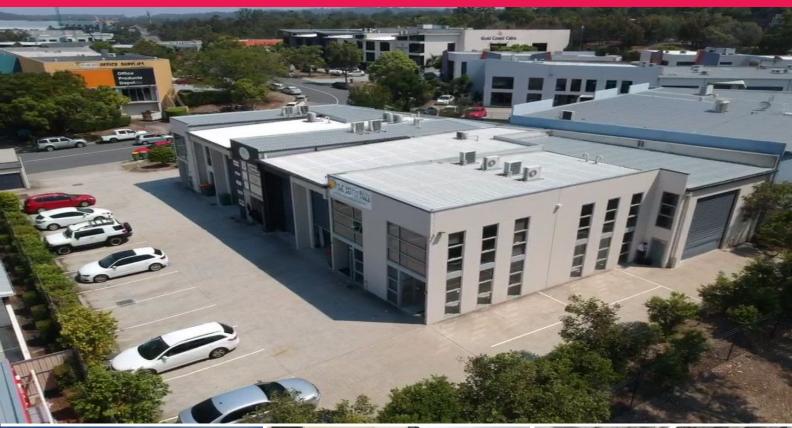

## **Warehouse Moments From M1 Motorway**

- \* 120m2\* warehouse + storage mezzanine
- \* 117m2\* office + amenities over two levels
- \* High bay motorised roller door
- \* 1km\* to M1 Pacific Motorway
- \* 7 dedicated car parking bays
- \* Fully air-conditioned throughout
- \* nbn? available
- \* Three-phase power available
- \* Street signage available
- \* Freshly painted throughout
- \* Kitchenette and amenities
- \* 5 tenancies within the complex

Industrial

FOR LEASE

237sqm