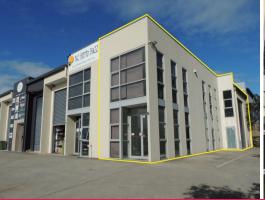

## **Warehouse Moments From M1 Motorway**

- \* 120m2\* warehouse + storage mezzanine
- \* 117m2\* office + amenities over two levels
- \* High bay motorised roller door
- \* 1km\* to M1 Pacific Motorway
- \* 7 dedicated car parking bays
- \* Fully air-conditioned throughout
- \* nbn? available
- \* Three-phase power available
- \* Street signage available
- \* Freshly painted throughout
- \* Kitchenette and amenities
- \* 5 tenancies within the complex

Industrial

FOR LEASE

237sqm