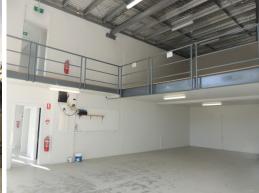

## **Warehouse Moments From M1 Motorway**

- \* 120m2\* warehouse + storage mezzanine
- \* 117m2\* office + amenities over two levels
- \* High bay motorised roller door
- \* 1km\* to M1 Pacific Motorway
- \* 7 dedicated car parking bays
- \* Fully air-conditioned throughout
- \* nbn? available
- \* Three-phase power available
- \* Street signage available
- \* Freshly painted throughout
- \* Kitchenette and amenities
- \* 5 tenancies within the complex