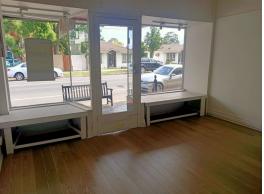

## **Ground Floor Retail /Office Recently Renovated**

- Building Area | 40m2 approx.
- Includes air conditioned retail area | 30m2 approx plus partitioned office.
- Amenities include toilet & kitchenette.
- Rear Vehicle access
- Excellent signage exposure
- Terrific access to public transport Opposite Hughesdale train station
- Minutes to Chadstone Shopping Centre
- Commercial 1 Zone (C1Z).
- Landlord will consider offering rear 2 b/r dwelling to same tenant