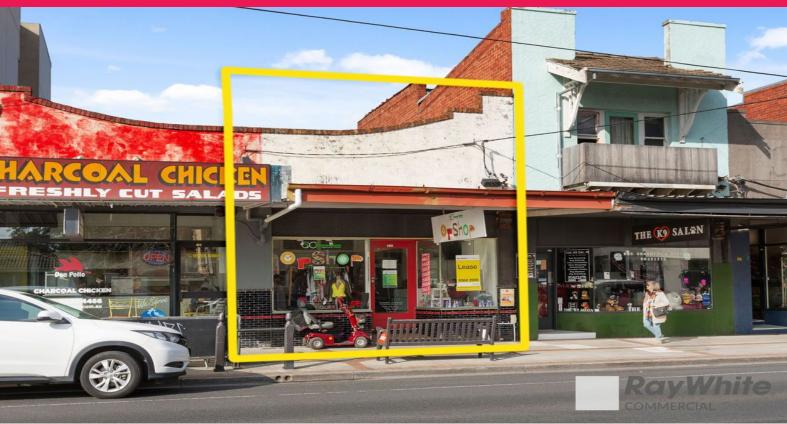

## Ray White.

62 Poath Road, Hughesdale VIC 3166

## **Ground Floor Retail /Office Recently Renovated**

- Building Area | 40m2 approx.
- Includes air conditioned retail area | 30m2 approx plus partitioned office.
- Amenities include toilet & kitchenette.
- Rear Vehicle access
- Excellent signage exposure
- Terrific access to public transport Opposite Hughesdale train station
- Minutes to Chadstone Shopping Centre
- Commercial 1 Zone (C1Z).
- Landlord will consider offering rear 2 b/r dwelling to same tenant

\$17,500 per annum + GST + 50% annual outgoings

George Kelepouris - 0425 798 677 Ryan Amler | 0401 971 6 Retail

FOR LEASE

40sqm

Ray White.

**George Kelepouris** 

0425798677

george.kelepouris@raywhite.com