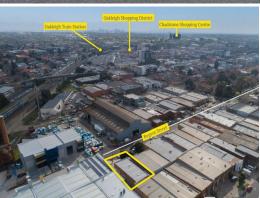

## Rare Stand Alone Industrial Investment in Tightly Held Location!

Ray White Commercial Oakleigh is delighted to offer for sale by way of public auction on Wednesday 28th August 2019 @ 11:00am - "60 Regent Street, Oakleigh".

Situated in Oakleigh's tightly held Industrial precincts and leased to a long running tenant the opportunity to purchase this stand alone industrial investment.

This opportunity is perfect for those looking to invest now and occupy in the future, as well as being ideal for SMSF.