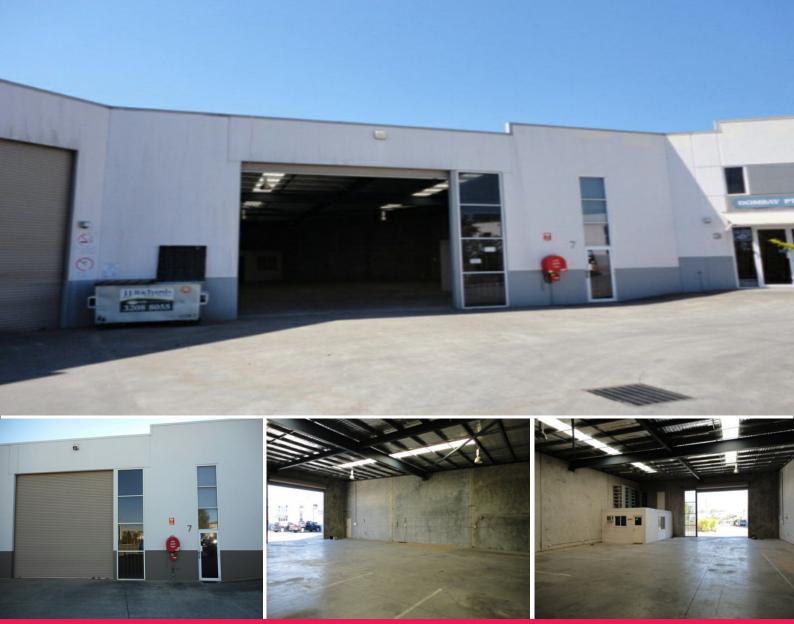

## 327sqm industrial Warehouse/Office

- \* 327sqm Modern Industrial Warehouse
- \* Located Opposite Bunning's & ALDI
- \* Tilt Slab Construction
- \* Natural Roof Skylights
- \* Air Conditioned Office
- \* Off Road Parking On Site
- \* Roller Door Opening (5m\*)
- \* Disable single Toilet with Shower. Good clean unit
- \* Central to Brisbane and Gold Coast
- \* Exclusive Agency

AVAILABLE SPACE: 327sqm

Bethania/Beenleigh is defined by the Queensland government as a key metropolitan centre within South East Queensland. Situated on the Pacific Motorway, access to both the Gold Coast and Brisbane for employment, business, leisure and other activities are excellent. Bethania/Beenleigh is the business services centre for the developing Yatala Enterprise Area to the South. Qld Rail Service has trains departing and returning to Beenleigh Train Station, the rail service has trains going to all destinations betwe