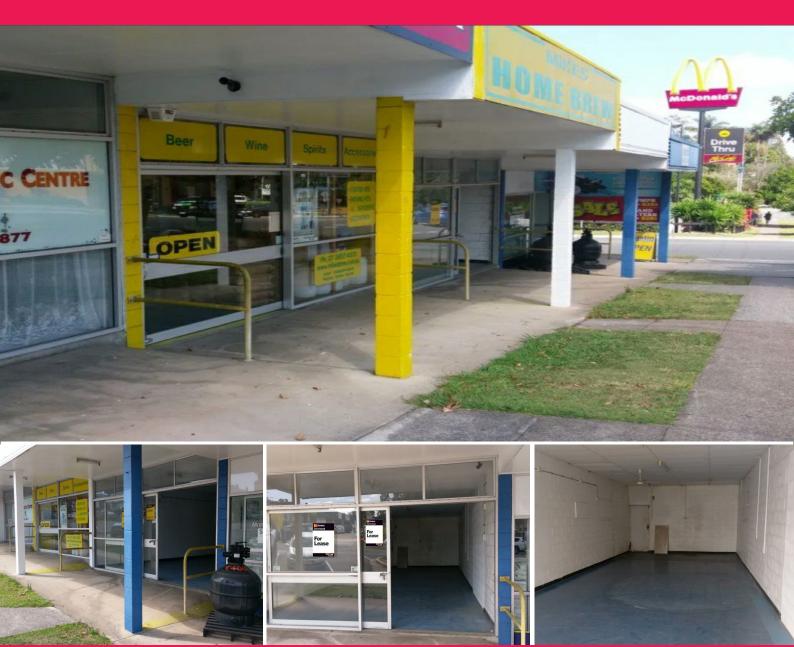

## 3/46 George Street, Beenleigh QLD 4207

## Petite Office/Shop Space Available

- \* Located on very busy George Street in Beenleigh.
- \* Adjoining Long term Tenancies opposite McDonalds
- \* Excellent Street Frontage
- \* Rear Common area off street parking and amenities
- \* Tenancy Size: 58sqm \* \*Subject to Survey
- \* Out goings Estimate 2019 -2020 \$305.75 PCM GST Inclusive.
- \* Exclusive Agency

AVAILABLE SPACE: 58 sqm