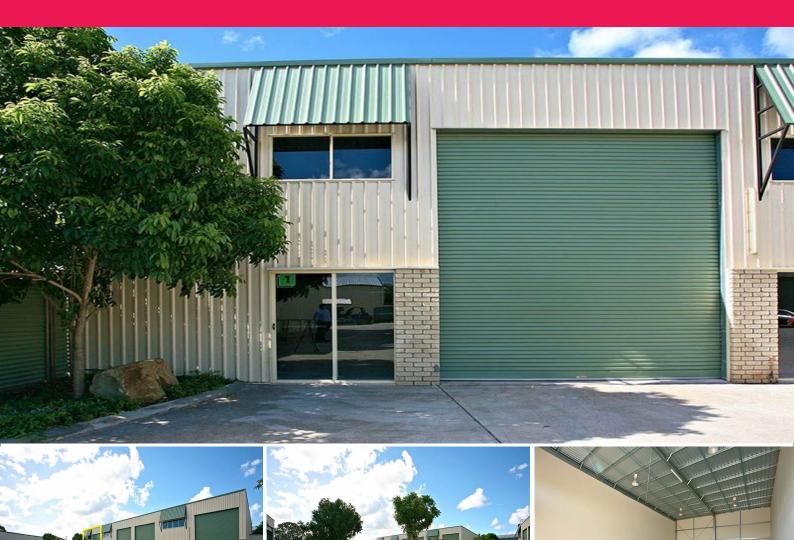

## AFFORDABLE INDUSTRIAL WAREHOUSE IN GROWTH CORRIDOR

• 149m?\* clear span warehouse area
• Communal onsite male and female amenities
• Container height roller door
• 3 phase power connected
• Ample onsite parking for staff and visitors
• Tightly held industrial precinct within strong growth area.
• Major residential development (Yarrabilba) currently under construction with expected
population to reach 50,000 + residents when completed
• Good access to recently upgraded Waterford Tambourine Road and 20 mins to both Logan
Motorway and Pacific Motorways services
• Don't miss this

Industrial FOR SALE

149sqm