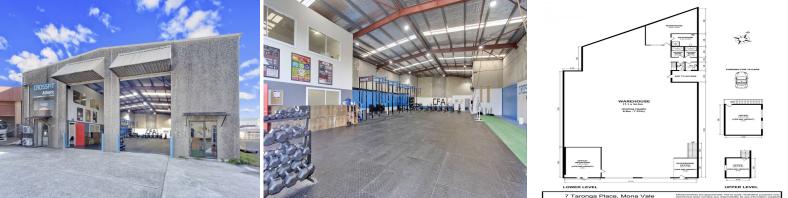

## FREESTANDING INDUSTRIAL BUILDING

Hardy's 1 are pleased to be appointed Exclusive Leasing Agents for this highly sought after freestanding industrial building positioned in the centre of the Mona Vale industrial precinct. Ideally located with close proximity to the Mona Vale CBD and public transport.

Features include:

- \* Hi-Bay clear-span warehouse
- \* Duel container sized roller shutter access doors
- \* Ample turning area for the large trucks and containers
- \* Ground floor and mezzanine offices air-conditioned
- \* Office area approximately 40m2
- \* Warehouse area approximately 562m2
- \* IN2 Light Industrial

## 7 Taronga Place, Mona Vale NSW 2103