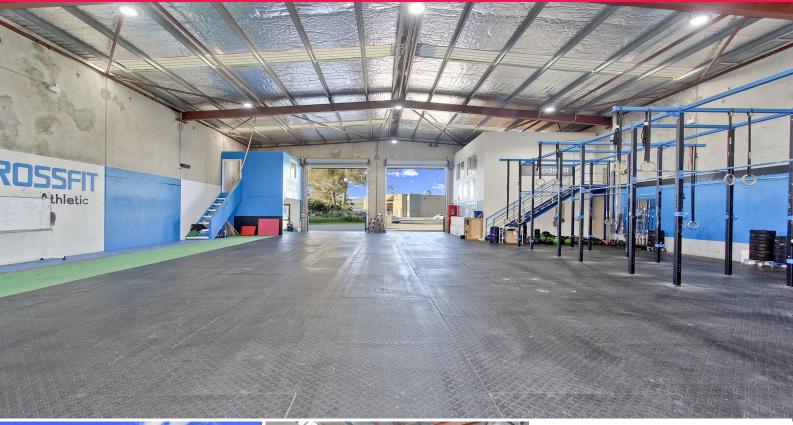

## FREESTANDING INDUSTRIAL BUILDING

Hardy's 1 are pleased to be appointed Exclusive Leasing Agents for this highly sought after freestanding industrial building positioned in the centre of the Mona Vale industrial precinct. Ideally located with close proximity to the Mona Vale CBD and public transport.

Features include:

- \* Hi-Bay clear-span warehouse
- \* Duel container sized roller shutter access doors
- \* Ample turning area for the large trucks and containers
- \* Ground floor and mezzanine offices air-conditioned
- \* Office area approximately 40m2
- \* Warehouse area approximately 562m2
- \* IN2 Light Industrial