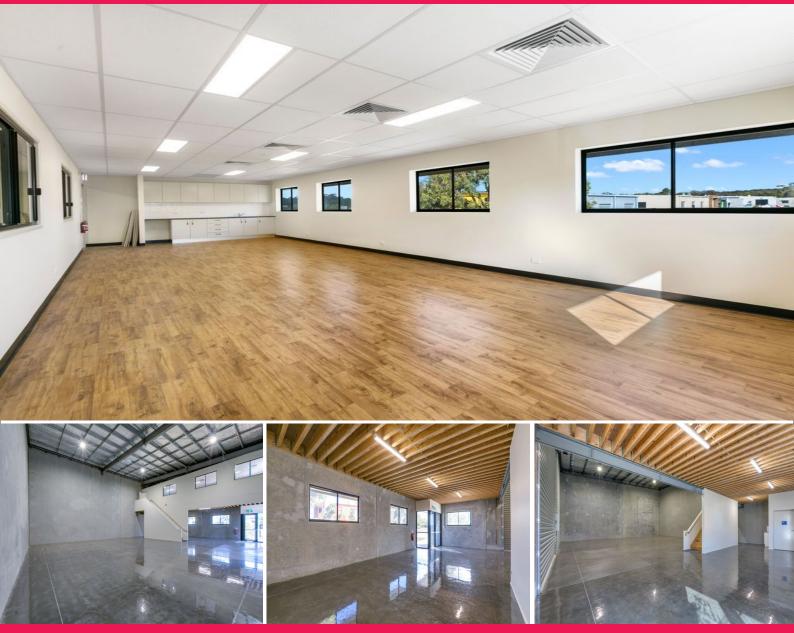

## WELL PRESENTING WAREHOUSE AND OFFICE

Ray White Commercial Bayside are pleased to present for lease, Unit 2, 65 Jardine Drive, Redland Bay. Jardine Drive sits within the Redlands Business Park, a planned and managed estate that services Redland Bay and the greater Brisbane region. Join a fantastic community of businesses that enjoy the benefits of practically designed, high-quality, tilt panel constructed buildings.

## Features include:

- 235sqm\* of high showroom/warehouse area with glazed flooring
- $65 \mathrm{sqm}^*$  of office space overlooking Jardine Drive and Redlands Business Park
- Disability compliant amenities
- Large upstairs kitche