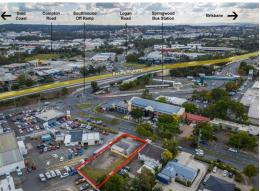

## **Springwood Office - Move in, Refurbish or Develop!**

- \* 153sqm low-set office building on 989sqm of land
- \* Excellent location close to the M1 just metres from the southbound off ramp
- \* Will suit a variety of professional businesses
- \* Ample off street parking at the front and rear of property
- \* Reception, boardroom/open plan office, 3 x individual offices
- \* Air-conditioned throughout
- \* Kitchen and bathroom facilities
- \* Great development potential under the new Springwood Master Plan Zoned for high-rise commercial buildings
- \* Rare opportunity in the tightly held Springwood commercial precinct
- \* Expired D.A plans available on request