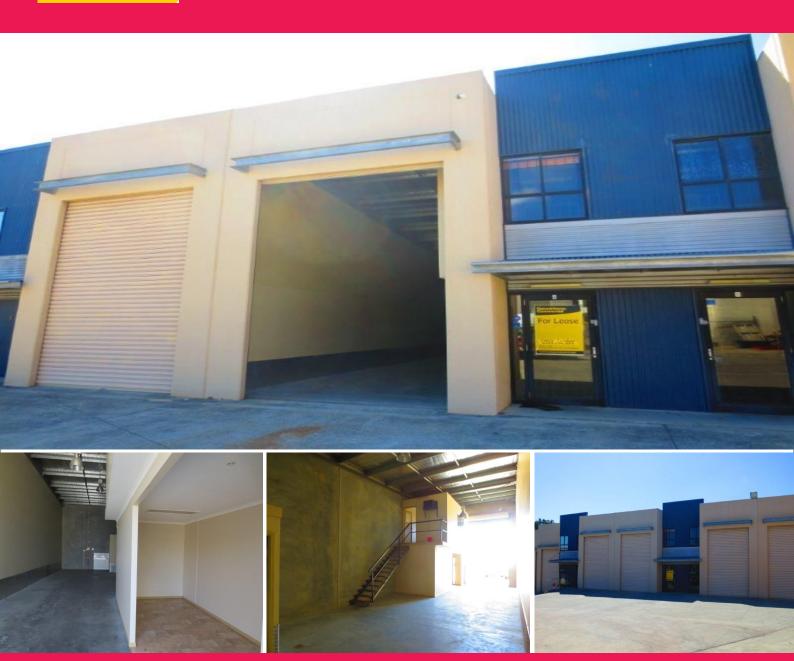

## 112sqm Tilt Panel Industrial Unit in Quiet Complex

This neatly and tidy industrial unit is located in a quiet complex and ideally suited for trade services/warehousing. Features include:

- \* 15sqm (approx.) reception/office on ground floor
- \* 15sqm (approx.) air conditioned office on mezzanine floor
- \* 82sqm (approx.) warehouse with insulated roof
- \* Container height roller door
- \* Own amenities kitchenette and toilet
- \* Easy parking within complex
- \* Quiet location
- \* Outgoings included in rent
- \* Pricing exclusive of GST