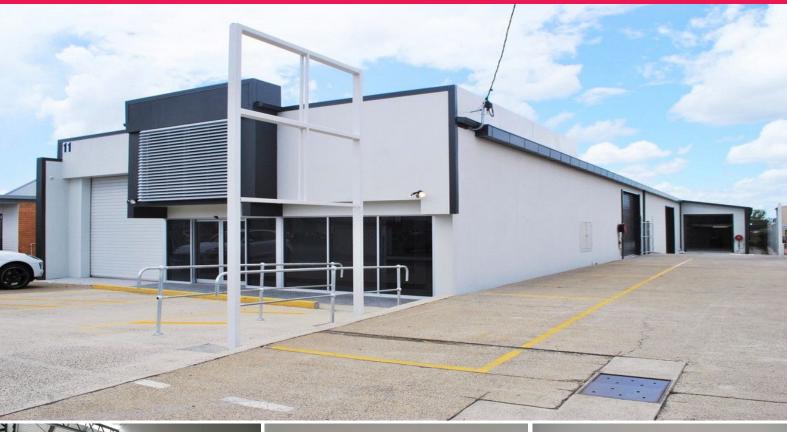

## **NEW FREESTANDING BUILDING IN MOSS STREET - 50% LEASED**

• Unit 2 - rear unit 592 sqm\* new 3 year lease - net income \$55,000 PA Net

• Unit 1 - front unit 463 sqm\* vacant - projected income \$62,500 PA Net

• Massive tax depreciation benefits on new building

• Showroom/warehouse 1,055 sqm\* • Large 1416 sqm\* block of land

• Strong hebel construction offering superior thermal performance

and acoustic properties

• Ground floor area 917 sqm\* • Warehouse area 846 sqm\*

• Front office area over 2 levels 122 sqm\*

• Storage mezzanine 60 sqm\*

• Entire floor are

Industrial

FOR SALE

1055sqm