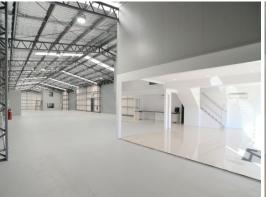

• Massive tax depreciation benefits on new building

• Showroom/warehouse 1,055 sqm\* • Large 1416 sqm\* block of land

• Strong hebel construction offering superior thermal performance

and acoustic properties

• Ground floor area 917 sqm\* • Warehouse area 846 sqm\*

• Front office area over 2 levels 122 sqm\*

• Storage mezzanine 60 sqm\*

• Entire floor are

Industrial

FOR SALE

1055sqm