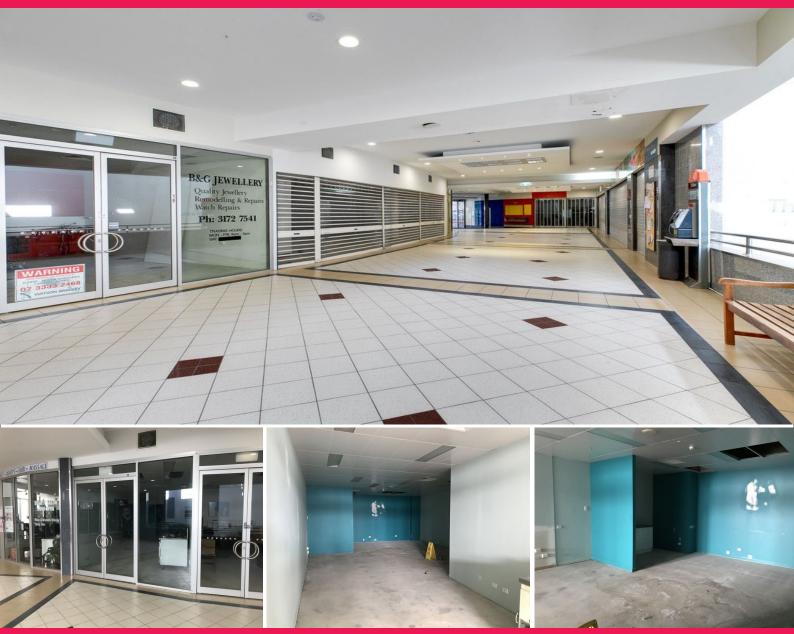

## WYNNUM SHOPPING CENTRE - UNDER NEW MANAGEMENT

Situated in the heart of Wynnum this high profile centre is now under new management and seeking tenants to assist in the revitalisation of the area.

This is 75sqm\* tenancy is in the centre of the complex with great visibility and foot traffic.

Features of the centre include:

- 75sqm\* tenancy with airconditioning
- Kitchen sink in the back corner
- Centrally located in the centre

- 198\*car parks, underground secure and rooftop parking with escalator access.

Affordable leasing rates and incentives on offer, for further information please contact marketing

Retail FOR LEASE

75sqm

Benn Woods 0408689651 benn.woods@raywhite.com