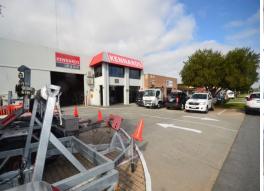

### Secure investment leased to Kennards

This property ticks all the boxes and is a great opportunity to secure this centrally located office/warehouse investment;

• Currently leased to Kennards until March 2022 at \$80,000pa net

• Further 2 year option

• Located in the heart of the Belmont commercial area

• Attractive passing yield

Key features include:

• 911sqm\* green titled lot.

• 685sqm\* office/ warehouse total area.

• 575sqm\* warehouse area.

• Clearspan and hi

Industrial

FOR SALE

685sqm