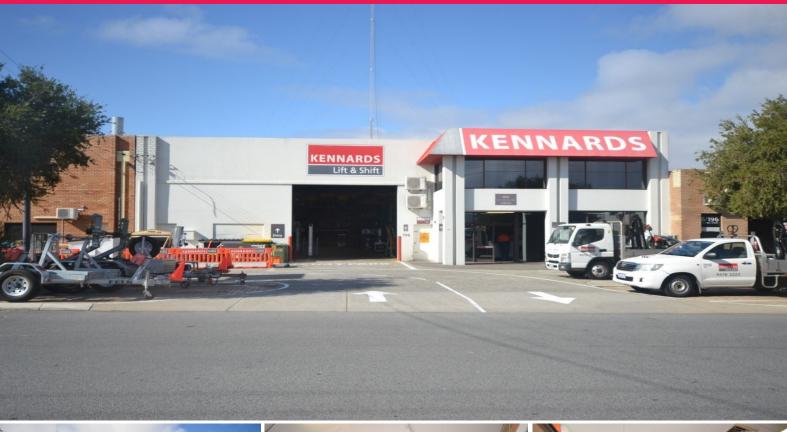

### Secure investment leased to Kennards

This property ticks all the boxes and is a great opportunity to secure this centrally located office/warehouse investment;

• Currently leased to Kennards until March 2022 at \$80,000pa net

• Further 2 year option

• Located in the heart of the Belmont commercial area

• Attractive passing yield

Key features include:

• 911sqm\* green titled lot.

• 685sqm\* office/ warehouse total area.

• 575sqm\* warehouse area.

• Clearspan and hi

Industrial

FOR SALE

685sqm