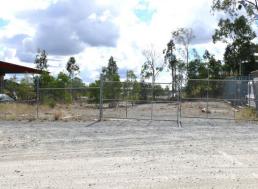

### Secure 500m2\* Yard In Yatala

- \* Fully fenced and gated 500m2\* yard
- \* Close to M1 Motorway
- \* Good truck access
- \* Available now