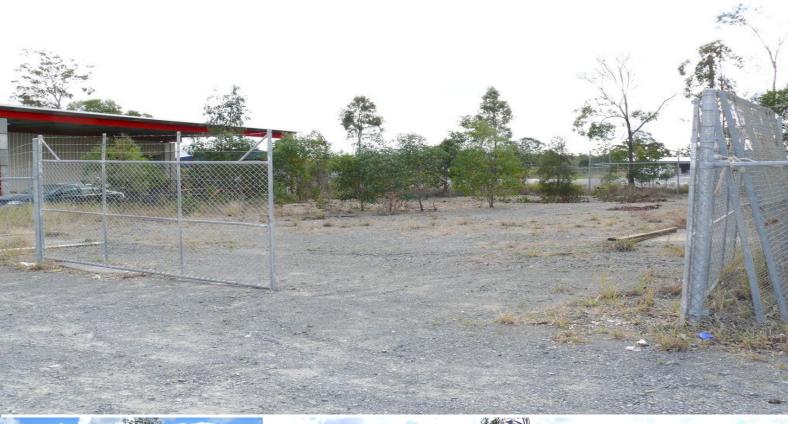

### Secure 500m2\* Yard In Yatala

- \* Fully fenced and gated 500m2\* yard
- \* Close to M1 Motorway
- \* Good truck access
- \* Available now