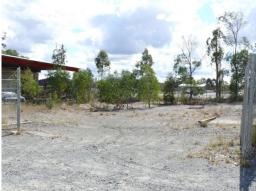

### Secure 500m2\* Yard In Yatala

- \* Fully fenced and gated 500m2\* yard
- \* Close to M1 Motorway
- \* Good truck access
- \* Available now