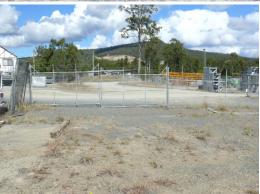

### Secure 500m2\* Yard In Yatala

- \* Fully fenced and gated 500m2\* yard
- \* Close to M1 Motorway
- \* Good truck access
- \* Available now