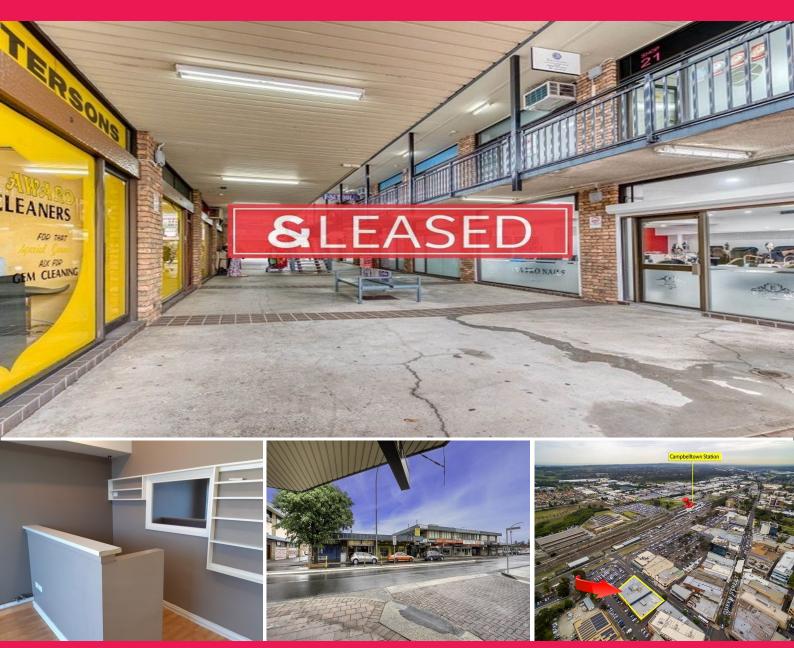

## Stite 15/25-29 Dumaresq Street, Campbelltown NSW

## Ideal Office or Retail Space on Dumaresq Street

Ideally located directly opposite Campbelltown Post Office, the subject property boasts excellent access to Queen Street & Campbelltown CBD, along with Campbelltown Mall and is within minutes walking distance to the bus and rail exchange.

? Total area - 40m?

- ? Two consultation rooms, kitchenette and reception area
- ? Ideal for multiple retail, professional and commercial occupiers

Contact John Henry on 0417 855 868 or Daniel Krobot on 0411 215 339 for further information.