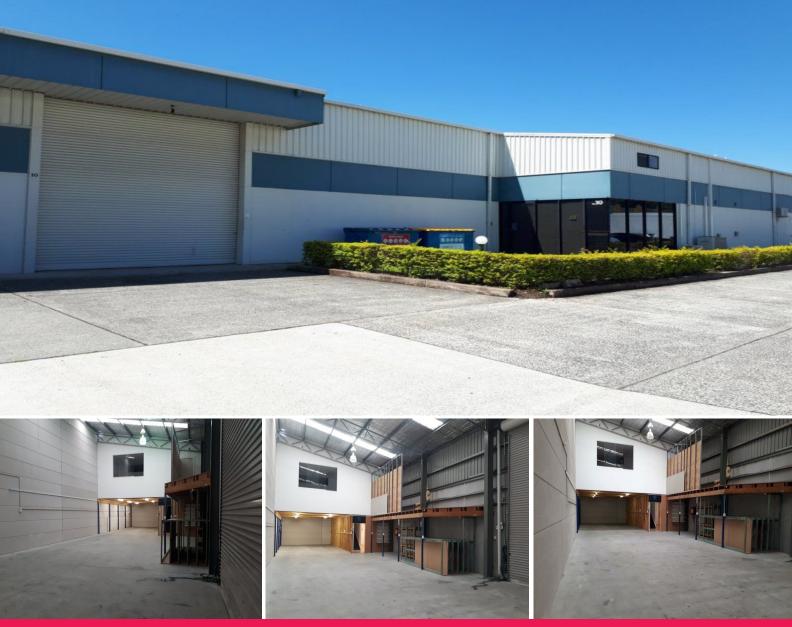

## FOR LEASE OR FOR SALE!

Approx. 120m2 of high clearance warehouse plus approx. 40m2 of workshop area on the ground level along with reception and amenities. Excellent office space upstairs approx 95m2

Features:

Air conditioned reception area with timber flooring Male and Female bathrooms including one shower Kitchenette/lunchroom

Ducted air conditioning upstairs

Boardroom

Data room

3 Offices - fit out, built-in furniture and glass partitioning all included 3 phase power.

3 allocated parking spa

Industrial FOR LEASE

320sqm