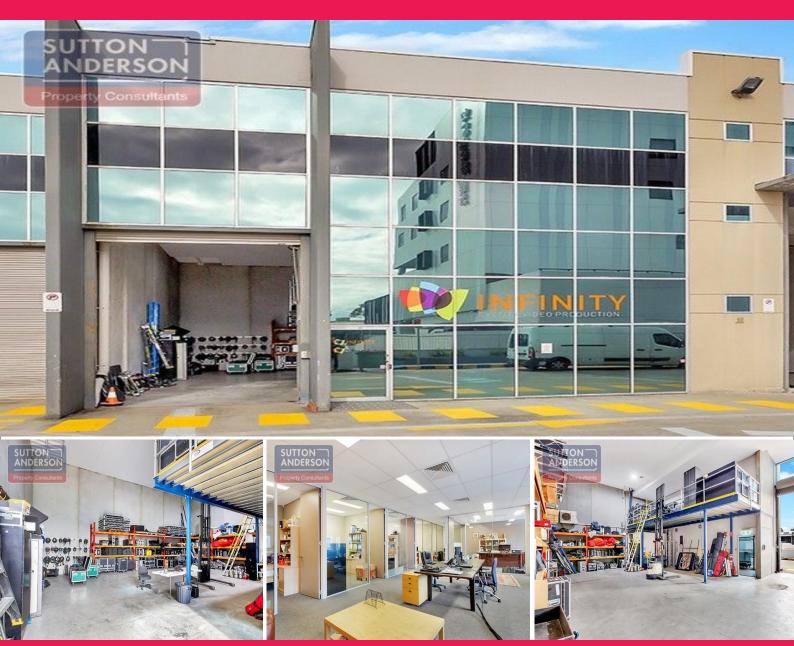

## **Prestigious Office/Production/Warehouse Unit**

Immaculately presented prestige office/warehouse unit. Perfect location, only 10 minutes from St Leonards train station, shops and cafes. Without a doubt one of the North Shores premier industrial estates.

- \* High clearance 6.8m clear span
- \* North facing office with outlook
- \* 3 undercover car spaces
- \* Small bonus mezzanine level
- \* Great truck access
- \*Onsite cafe

\*Close proximity to Royal North Shore hospital & next door to Tesla