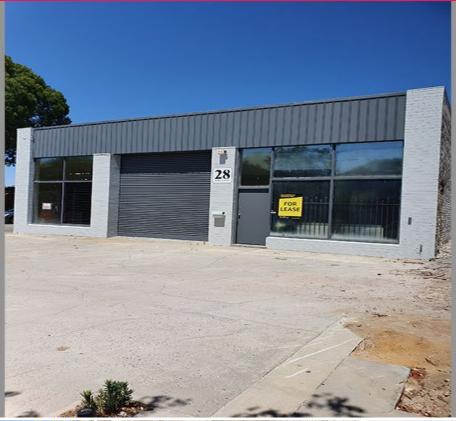

# Raine&Horne. Commercial

28 Gladstone Street, Perth WA 6000

# SHORT TERM LEASE AVAILABLE

Prime short term warehouse. Located on the corner of Gladstone and Sommerville Street in prime fringe CBD location.

#### Property Features:

- Warehouse: 310 sqm approx
- 3 phase power
- 500m to Claisebrook Train Station
- Caf?, office incubator and meeting space across the road
- Multiple other cafes close by
- Great access to Graham Farmer Freeway (and in turn Mitchell / Kwinana / Great Eastern Highway)

RENT: \$29,900 p.a. plus

Industrial
FOR LEASE
\$29,900 p.a. plus Outgoings and GST
310sqm