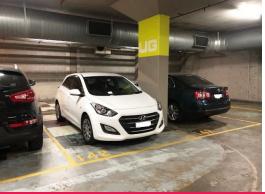

## **SECURE CARSPACE, EXPRESS SALE!**

- \* 24/7 secure and easy access
- \* 5 mins walking to International Convention Centre, SOFITEL, Harbourside Shopping Centre and Darling Harbour
- \* 10 mins walking to Townhall and CBD
- $^{\star}$  Close to Star City, Ian Thorpe Aquatic Centre and Powerhouse Museum
- \* Ideal for owner occupiers

320-380 Harris Street, M Central, is a residential complex with 432 strata titled carspace, part of them managed by Secure Parking.

Please call David on 0492 929 791 for more information and arranging inspections.