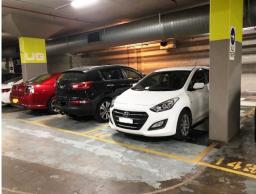

## **SECURE CARSPACE, EXPRESS SALE!**

- \* 24/7 secure and easy access
- \* 5 mins walking to International Convention Centre, SOFITEL, Harbourside Shopping Centre and Darling Harbour
- \* 10 mins walking to Townhall and CBD
- $^{\star}$  Close to Star City, Ian Thorpe Aquatic Centre and Powerhouse Museum
- \* Ideal for owner occupiers

320-380 Harris Street, M Central, is a residential complex with 432 strata titled carspace, part of them managed by Secure Parking.

Please call David on 0492 929 791 for more information and arranging inspections.