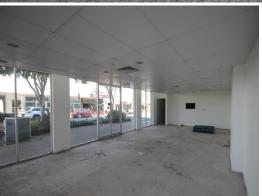

This is 132sqm\* food tenancy is located to the left of the main entrance to the centre, ensuring internal and external foot traffic and high visibility. Internally the shop is 99sqm\* with grease trap and exhaust canopy already in place.

## Features include:

- 132sqm\* tenancy with airconditioning

Affordable leasing rates and incentives on offer, for further information please contact marketing

Retail FOR LEASE

132sqm