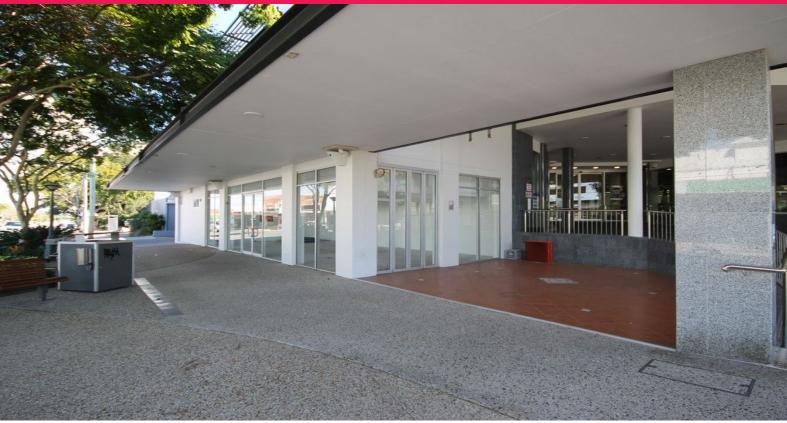

This is 132sqm\* food tenancy is located to the left of the main entrance to the centre, ensuring internal and external foot traffic and high visibility. Internally the shop is 99sqm\* with grease trap and exhaust canopy already in place.

The alfresco dining area gives a further 33sqm\* of seating capacity with great exposure to Florence Street and Bay Terrace.