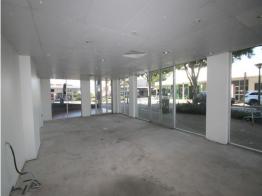

This is 132sqm\* food tenancy is located to the left of the main entrance to the centre, ensuring internal and external foot traffic and high visibility. Internally the shop is 99sqm\* with grease trap and exhaust canopy already in place.

## Features include:

- 132sqm\* tenancy with airconditioning

Affordable leasing rates and incentives on offer, for further information please contact marketing

Retail FOR LEASE

132sqm