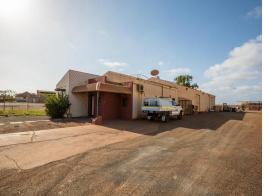

24 Moorambine Street, Wedgefield WA 6721

## MAXIMUM EXPOSURE AT AN AFFORDABLE PRICE

If you are after an affordable property that offers your business maximum exposure, offices, shed and hardstand you can stop looking, as this property has it all, plus more. Located on the corner of Moorambine Street and Pinga Street, and in close proximity to the Great Northern Highway, this substantial 4047sqm industrial lot presents a variety of options for contractors or transport/industrial operators alike.

Industrial FOR LEASE

419sqm

Both buildings are at the front of the block providing an excellent open hardstand space for large industrial equipment or a display yard, at the rear.

Property features inclu