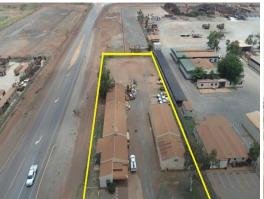

24 Moorambine Street, Wedgefield WA 6721

## MAXIMUM EXPOSURE AT AN AFFORDABLE PRICE

If you are after an affordable property that offers your business maximum exposure, offices, shed and hardstand you can stop looking, as this property has it all, plus more. Located on the corner of Moorambine Street and Pinga Street, and in close proximity to the Great Northern Highway, this substantial 4047sqm industrial lot presents a variety of options for contractors or transport/industrial operators alike.

Industrial FOR LEASE

419sqm

Both buildings are at the front of the block providing an excellent open hardstand space for large industrial equipment or a display yard, at the rear.

Property features inclu