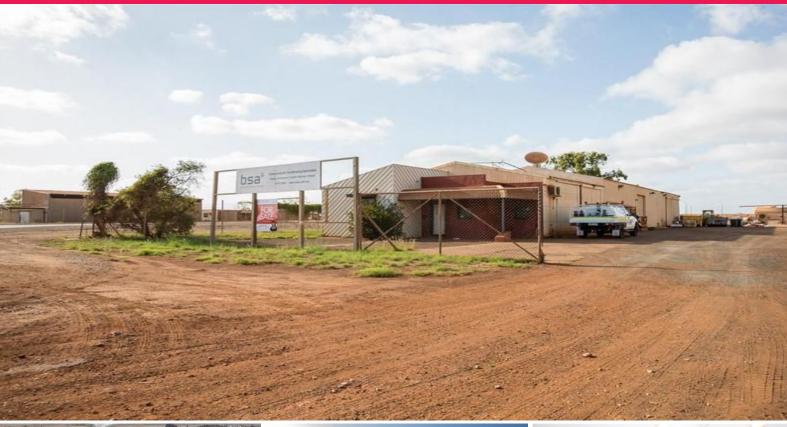

24 Moorambine Street, Wedgefield WA 6721

## MAXIMUM EXPOSURE AT AN AFFORDABLE PRICE

If you are after an affordable property that offers your business maximum exposure, offices, shed and hardstand you can stop looking, as this property has it all, plus more. Located on the corner of Moorambine Street and Pinga Street, and in close proximity to the Great Northern Highway, this substantial 4047sqm industrial lot presents a variety of options for contractors or transport/industrial operators alike.

Industrial FOR LEASE

419sqm

Both buildings are at the front of the block providing an excellent open hardstand space for large industrial equipment or a display yard, at the rear.

Property features inclu