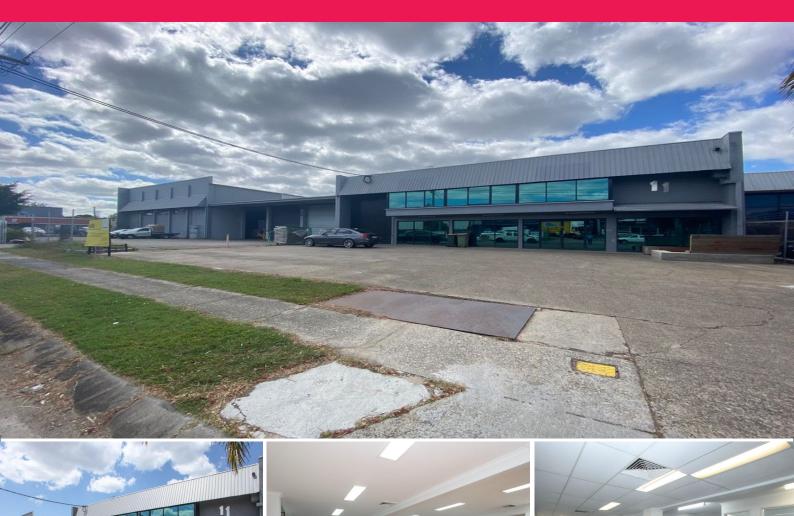

## **SHOWROOM OFFICE AND WAREHOUSE ON 1012M2\***

- \* 937 m2\* Total building area
- \* 505 m2\* Warehouse with internal clearance of 6.4m
- \* 432 m2\* Well Presented Showroom/ Office area over 2 levels
- \* Great exposure to Darnick St (20 meter frontage)
- \* Kitchen to both ground and 1st floor with amenities & shower
- \* Rear of warehouse has covered fenced storage area with additional amenities
- \* Container height roller door with access to office area
- \* 4 On-site car parks plus access to the warehouse
- \* Zoned Mixed Use

Just minutes from the Pacific Hwy and arterial Roads

Industrial

FOR LEASE

937sqm