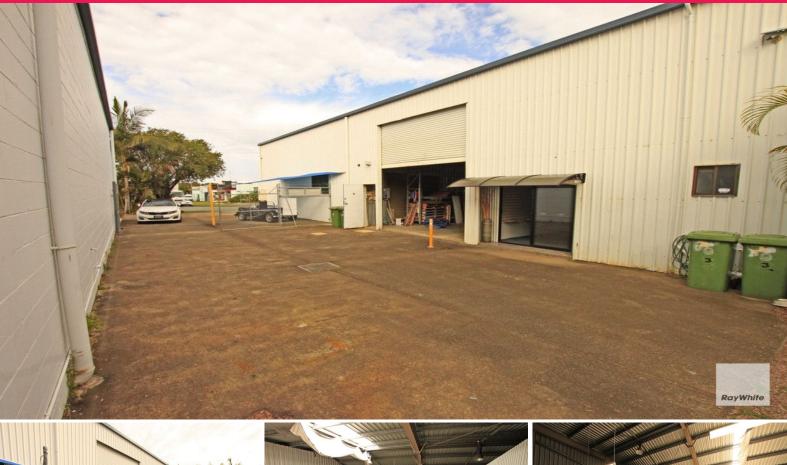

## **Industrial Commercial Warehouse**

Centrally Located in Caloundra West Industrial Estate

- Complex and off street parking
- High clearance roller door
- Signage opportunities
- 3 phase power
- Fenced for security
- Air conditioning
- Kitchenette
- Office area with secure personal entry
- Mezzanine with amenities, shower & storage
- Pallet Racking

\$15,000 PA + Outgoings

Industrial

FOR LEASE

210sqm