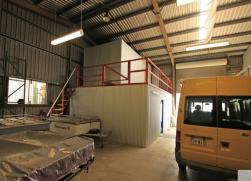

## **Industrial Commercial Warehouse**

Centrally Located in Caloundra West Industrial Estate

- Complex and off street parking
- High clearance roller door
- Signage opportunities
- 3 phase power
- Fenced for security
- Air conditioning
- Kitchenette
- Office area with secure personal entry
- Mezzanine with amenities, shower & storage
- Pallet Racking