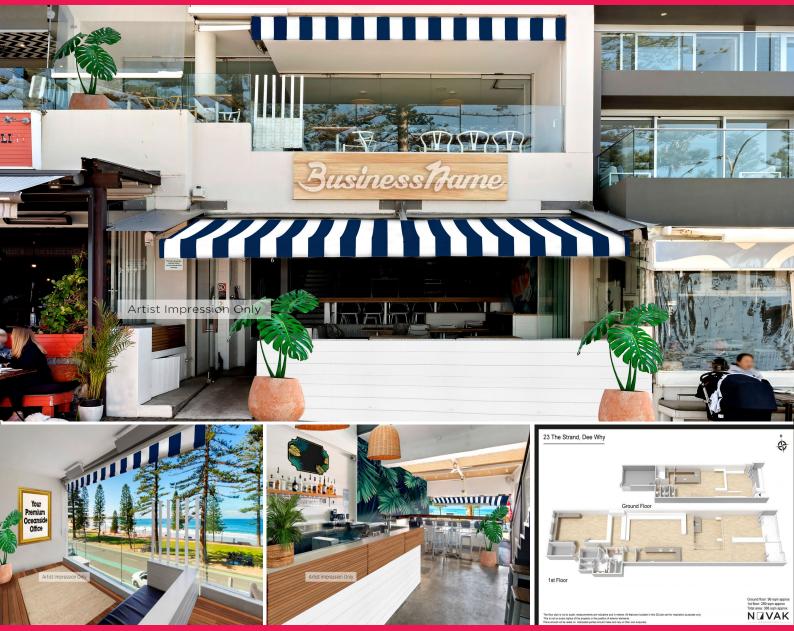

## 2/23 The Strand, Dee Why NSW 2099

## WOW!!! WHAT A VENUE!! SO MANY OPTIONS!! THE SKY'S THE LIMIT!!

FORGET ALL PREVIOUS PRICING!!!

- | RENT REDUCED MUST BE LEASED
- | Give your business a new home ....
- Smack bang on beautiful Dee Why Beach
- | Whopping Net Floor Area 388m2!
- | OFFERS OVER \$199K P.A. NET + GST
- | A fully operational restaurant!
- | Function Rooms, Bar & Cafe | Fully licensed alcohol servicing facility
- | Approved seating for 250+ people
- | Could also be used as

Retail FOR LEASE

388sqm

Mark Novak 0421 111 111 novak@mail.inspectrealestate.com.au novak@mail.inspectrealestate.com.au

James Lamplough 0477 772 435