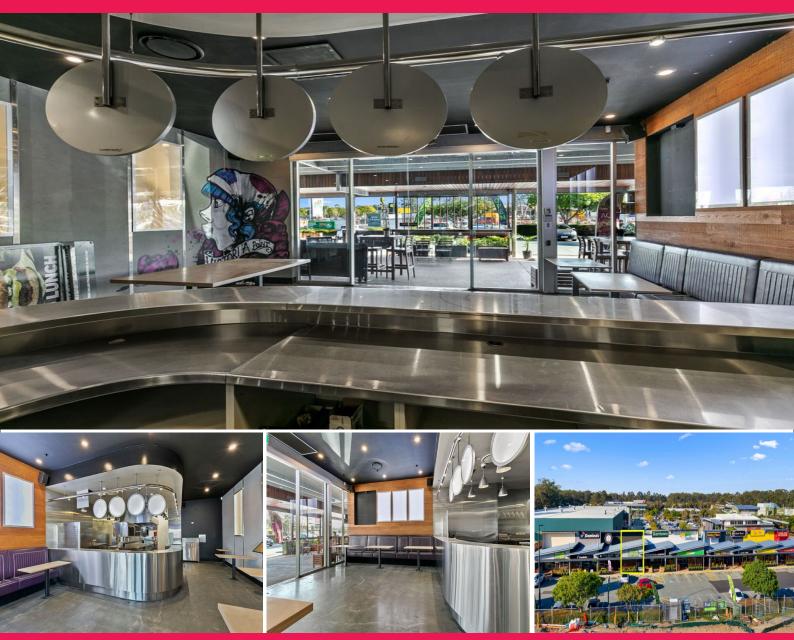

## HIGH EXPOSURE FOOD TENANCY WITH PARTIAL FIT-OUT

Ray White Commercial Bayside are excited to present for lease, Tenancy B, EAT's Precinct, TownCentre West, Victoria Point. This well-positioned retail food tenancy sits with other nationally branded tenants in a thriving precinct that enjoys high exposure to Victoria Point's busiest road.

Features Include:

- 106sqm\* of retail food area with partial fit-out + alfresco dining
- 3 Phase power and grease trap connections in place
- Great signage to busy Cleveland Redland Bay Road

- Join nationally branded tenants such as Dominos, Zambreros, Acai Bros, Subway and more