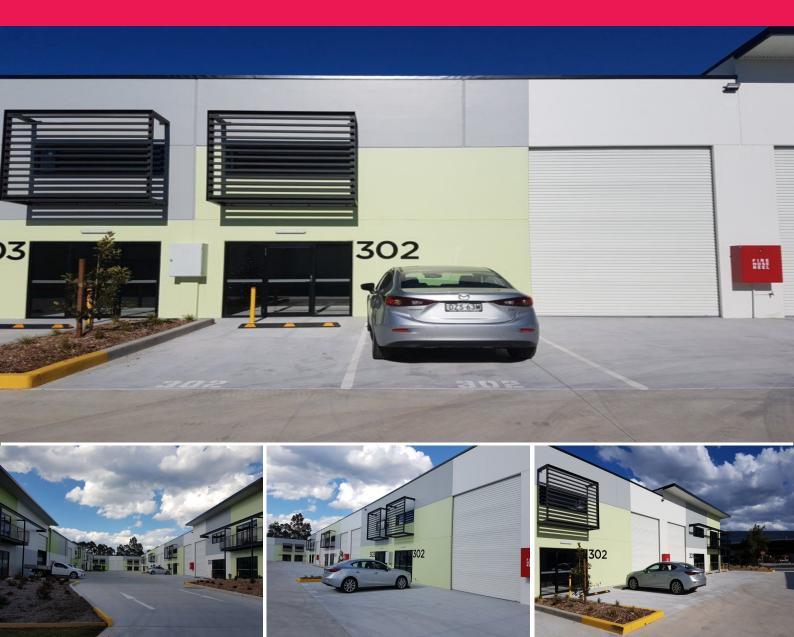

## LJ Hooker Commercial

Unit 302/12 Pioneer Avenue, Tuggerah NSW 2259

## **DELUXE, BRAND NEW FACTORY UNIT!**

Best of the best! This superior unit is right towards the front of the complex with GREAT EXPOSURE and approx. 170m2 with high and wide roller door (automatic). Abundant natural light, beautiful shopfront and potential for a mezzanine or office to suit your business requirements.

This unit has everything you need to take your business to the next level with ample parking and brilliant access (the deliveries are wider and better for truck access!)

 $\ensuremath{\mathsf{BONUS}}\xspace$  . This unit has 4 allocated car spaces, the most in the complex.